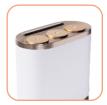

## Parameter:

Model: A309 Dimension: 246\*230\*121mm

Bottle: 120ml\*3 Consumption: (0.58-0.881g/h)\*3

Voltage: DC12V Coverage: (100m²/300m³/11000ft³)\*3

Materials: Plastic N.W.2245g

Color: Black/White Power: 15W