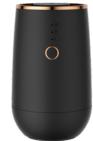

## Parameter:

| Model: A603         | Dimension: φ75*123mm                                                 |
|---------------------|----------------------------------------------------------------------|
| Bottle: 5/10/15ml   | Consumption: 0.03-0.11g/h                                            |
| Voltage: 5V (USB-C) | Coverage: 15 m <sup>2</sup> /45 m <sup>3</sup> /1600 ft <sup>3</sup> |
| Power: 3W           | N.W.: 320g                                                           |
| Materials: Plastic  | Color: Black/White                                                   |
| Li-batte : 2000mAh  | Batte life: 20h(G3)                                                  |