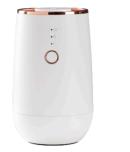

## WATERLESS PORTABLE AROMA DIFFUSER

Enjoy pure essential oil di usion with the waterless essential oil di user. Its rechargeable and po able design makes it pe ect for small area applications. The quiet motor ensures a peaceful ambiance with lower noise level. Experience 9 color LED lights, 3 mist modes, and a 3-hour auto shut-o for safety.

## Product feature

- Colo ul ambient light
- Rechargeable
- Pure essential oils
- Three scent intensities for selection