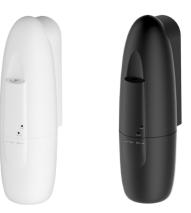

## Parameter:

| Model: AE103        | Dimension: 122*65*214mm     |
|---------------------|-----------------------------|
| Bottle: 100ml       | Consumption: 0.07-0.3g/h    |
| Voltage: AC100-240V | Coverage: 25m²/75m³/2650ft³ |
| Power: 2W           | N.W.: 300g                  |
| Materials: Plastic  | Color:Black/White           |

Experience your convenience lifestyle with this po able and cordless di user. Its sleek design and plug-and-play functionality make it popular in the market. With various plug versions/90-degree rotation, and built-in technologies, it o ers versatility and ease of use Po able and pe ect for you, it's a must-have for any home.