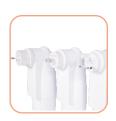

## Product feature

- Plug-in design Linear design
- Various plugs Anticorrosive
- plastic material

## Parameter:

| Model: AE103        | Dimension: 122*65*214mm     |
|---------------------|-----------------------------|
| Bottle: 100ml       | Consumption: 0.07-0.3g/h    |
| Voltage: AC100-240V | Coverage: 25m²/75m³/2650ft³ |
| Power: 2W           | N.W.: 300g                  |
| Materials: Plastic  | Color:Black/White           |